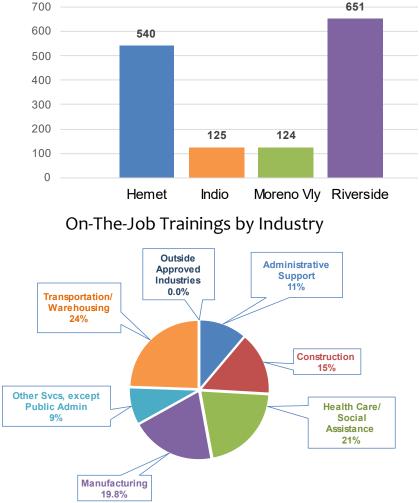

## Youth Participating in Paid Work Experience

July 1, 2023 to November 30, 2023

<sup>1</sup> Youth Opportunity Center is operated by California Family Life Center <sup>2</sup> Youth Opportunity Center is operated by Equus Workforce Solutions