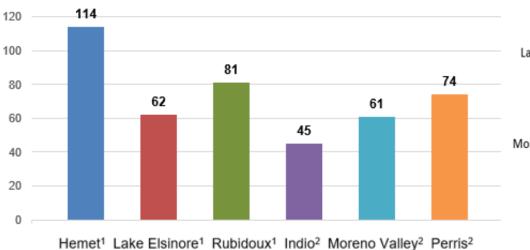

## Adults Enrolled by AJCC

RivcoWorkforce.org WorkforceHelp@Rivco.org

July 1, 2023 to November 30, 2023

Youth Participants Receiving Services by Location

New Enrollments + Active Enrollments from previous program year

<sup>1</sup> Youth Opportunity Center is operated by California Family Life Center

<sup>2</sup> Youth Opportunity Center is operated by Equus Workforce Solutions