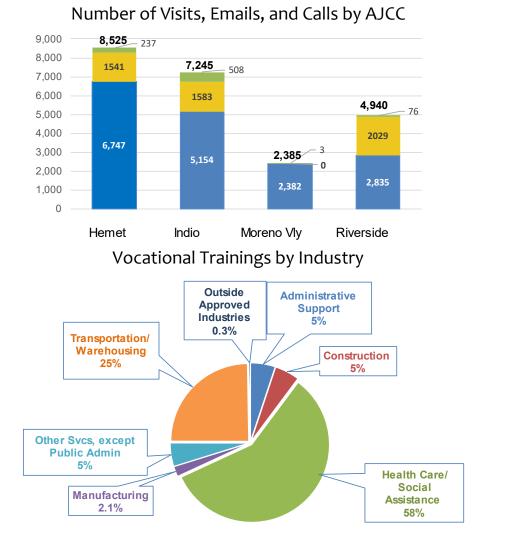

## Adults Enrolled by AJCC

RivcoWorkforce.org WorkforceHelp@Rivco.org

July 1, 2023 to November 30, 2023

Youth Participants Receiving Services by Location

New Enrollments + Active Enrollments from previous program year