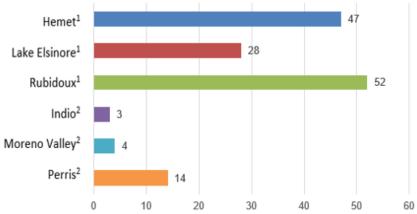

## Adults Enrolled by AJCC

RivcoWorkforce.org WorkforceHelp@Rivco.org

July 1, 2023 to November 30, 2023

Youth Participants Receiving Services by Location

New Enrollments + Active Enrollments from previous program year

<sup>1</sup> Youth Opportunity Center is operated by California Family Life Center

<sup>2</sup> Youth Opportunity Center is operated by Equus Workforce Solutions