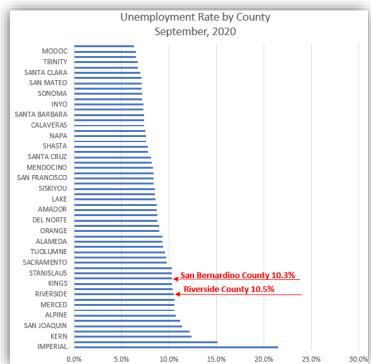

## Riverside County Workforce Development DATA DASHBOARD

As of November 10, 2020









Note: Weekly call and email inquiries above represent unsolicited/unscheduled incoming inquiries from members of the public and businesses to Workforce Development staff.

Unemployment Insurance Claims Details for Riverside County

Riverside County State of California

- Number of claims for week ending October 24: 2,838\*
- Cumulative number of claims from March 1 - week ending October 24: 535,444\*

\*Excludes Pandemic UI claims

RivcoWorkforce.com WorkforceHelp@Rivco.org



Sources: EDD and Department of Labor



Note: WARN Notices are provided by employers undergoing layoffs. Upon receiving a WARN letter, Workforce Development offers informational presentations to affected businesses.