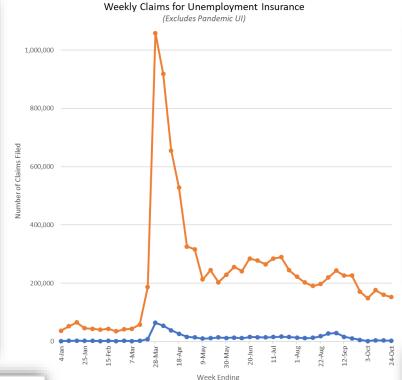

Unemployment Insurance Claims Details for Riverside County

Riverside County State of California

- Number of claims for week ending October 24: 2,838\*
- Cumulative number of claims from March 1 - week ending October 24: 535,444\*

\*Excludes Pandemic UI claims

RivcoWorkforce.com WorkforceHelp@Rivco.org

Sources: EDD and Department of Labor

Note: WARN Notices are provided by employers undergoing layoffs. Upon receiving a WARN letter, Workforce Development offers informational presentations to affected businesses.