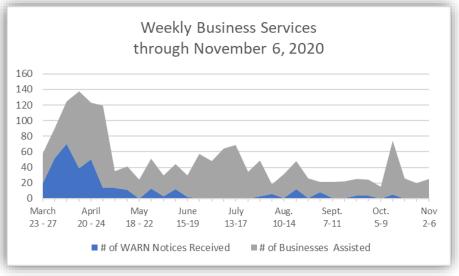

\*Excludes Pandemic UI claims

RivcoWorkforce.com WorkforceHelp@Rivco.org

Sources: EDD and Department of Labor

Note: WARN Notices are provided by employers undergoing layoffs. Upon receiving a WARN letter, Workforce Development offers informational presentations to affected businesses.