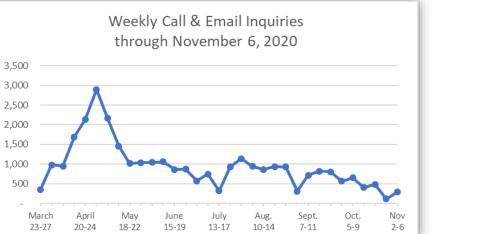

## Riverside County Workforce Development DATA DASHBOARD

As of November 10, 2020

Note: Weekly call and email inquiries above represent unsolicited/unscheduled incoming inquiries from members of the public and businesses to Workforce Development staff.