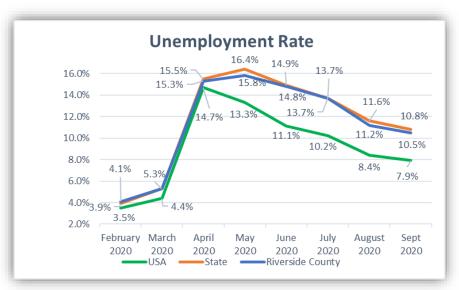

Unemployment Insurance Claims Details for Riverside County

Riverside County State of California

- Number of claims for week ending October 24: 2,838\*
- Cumulative number of claims from March 1 - week ending October 24: 535,444\*