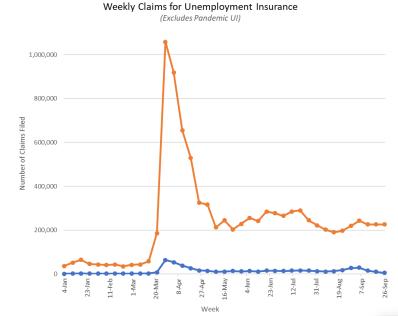

Unemployment Insurance Claims
Details for Riverside County

Riverside County State of California

- Number of claims for week ending September 26: 5,325\*
- Cumulative number of claims from March 1 - week ending September 26: 524,533\*

\*Excludes Pandemic UI claims

RivcoWorkforce.com WorkforceHelp@Rivco.org

Note: WARN Notices are provided by employers undergoing layoffs. Upon receiving a WARN letter, Workforce Development offers informational presentations to affected businesses.