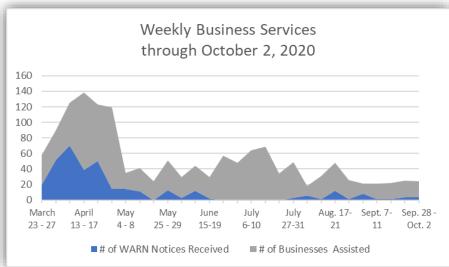

## Riverside County Workforce Development DATA DASHBOARD

As of October 9, 2020

Sources: EDD and Department of Labor

Note: Weekly call and email inquiries above represent unsolicited/unscheduled incoming inquiries from members of the public and businesses to Workforce Development staff.

\*Excludes Pandemic UI claims

RivcoWorkforce.com WorkforceHelp@Rivco.org

Note: WARN Notices are provided by employers undergoing layoffs. Upon receiving a WARN letter, Workforce Development offers informational presentations to affected businesses.