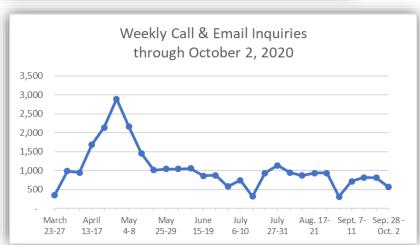

## Riverside County Workforce Development DATA DASHBOARD

As of October 9, 2020

Sources: EDD and Department of Labor

Note: Weekly call and email inquiries above represent unsolicited/unscheduled incoming inquiries from members of the public and businesses to Workforce Development staff.