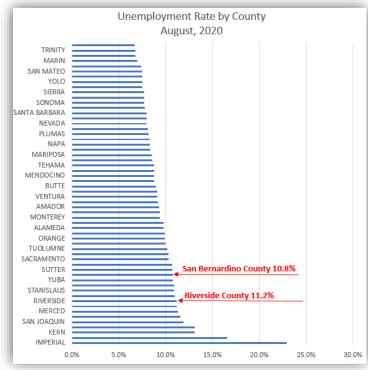

## Riverside County Workforce Development DATA DASHBOARD

As of October 9, 2020









Sources: EDD and Department of Labor



Note: Weekly call and email inquiries above represent unsolicited/unscheduled incoming inquiries from members of the public and businesses to Workforce Development staff.

Unemployment Insurance Claims
Details for Riverside County

Riverside County State of California

- Number of claims for week ending September 26: 5,325\*
- Cumulative number of claims from March 1 - week ending September 26: 524,533\*

\*Excludes Pandemic UI claims

RivcoWorkforce.com WorkforceHelp@Rivco.org



Note: WARN Notices are provided by employers undergoing layoffs. Upon receiving a WARN letter, Workforce Development offers informational presentations to affected businesses.