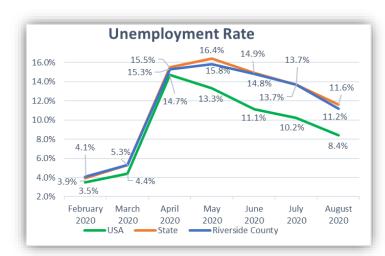

## Riverside County Workforce Development DATA DASHBOARD

As of October 9, 2020

Sources: EDD and Department of Labor

Note: Weekly call and email inquiries above represent unsolicited/unscheduled incoming inquiries from members of the public and businesses to Workforce Development staff.