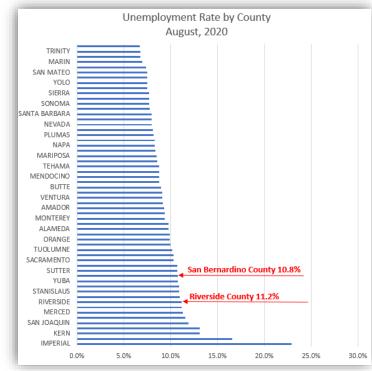

## Riverside County Workforce Development DATA DASHBOARD

As of October 23, 2020 Weekly Claims for Unemployment Insurance







Note: Weekly call and email inquiries above represent unsolicited/unscheduled incoming inquiries from members of the public and businesses to Workforce Development staff.



State of California
Unemployment Insurance Claims
Details for Riverside County

- Number of claims for week ending October 10: 3,856\*
- Cumulative number of claims from March 1 - week ending October 10: 529,605\*

\*Excludes Pandemic UI claims

## RivcoWorkforce.com WorkforceHelp@Rivco.org



Sources: EDD and Department of Labor



Note: WARN Notices are provided by employers undergoing layoffs. Upon receiving a WARN letter, Workforce Development offers informational presentations to affected businesses.