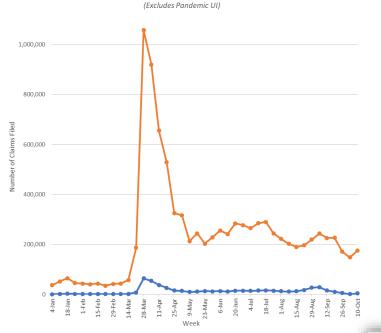

State of California
Unemployment Insurance Claims
Details for Riverside County

- Number of claims for week ending October 10: 3,856\*
- Cumulative number of claims from March 1 - week ending October 10: 529,605\*

\*Excludes Pandemic UI claims