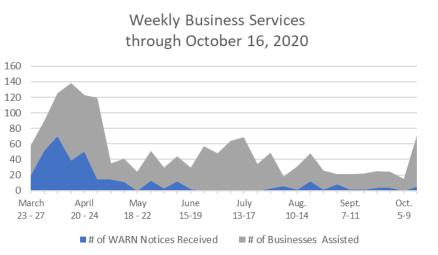

## RivcoWorkforce.com WorkforceHelp@Rivco.org

Sources: EDD and Department of Labor

Note: WARN Notices are provided by employers undergoing layoffs. Upon receiving a WARN letter, Workforce Development offers informational presentations to affected businesses.