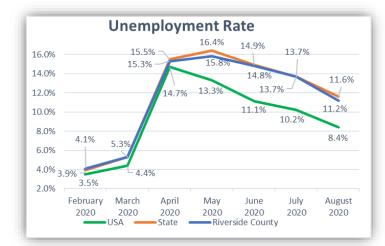

## Riverside County Workforce Development DATA DASHBOARD

As of October 23, 2020 Weekly Claims for Unemployment Insurance

Note: Weekly call and email inquiries above represent unsolicited/unscheduled incoming inquiries from members of the public and businesses to Workforce Development staff.