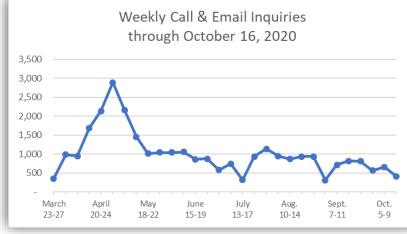

## Riverside County Workforce Development DATA DASHBOARD

As of October 23, 2020 Weekly Claims for Unemployment Insurance

Note: Weekly call and email inquiries above represent unsolicited/unscheduled incoming inquiries from members of the public and businesses to Workforce Development staff.