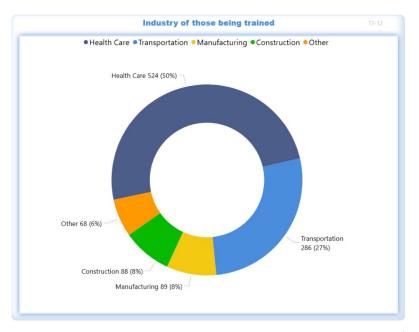

## Participants Receiving Vocational Training - July 1, 2024 through September 30, 2024