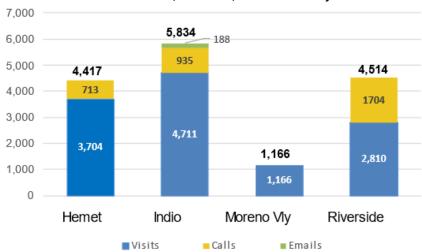

# Riverside County Workforce Development DATA DASHBOARD



PROGRAM YEAR TO DATE AS OF SEPTEMBER 2024

July 2024 to September 2024

### Number of Visits, Emails, and Calls by AJCC



## **Vocational Trainings by Industry**



## Adults Enrolled by AJCC



### On-The-Job Trainings by Industry



RivcoWorkforce.org WorkforceHelp@Rivco.org

## Participants Receiving Vocational Training - July 1, 2024 through September 30, 2024



## Participants Receiving On-the-Job Training - July 1, 2024 through September 30, 2024



#### Youth Participants Receiving Services by Location

July 1, 2024 to September 30, 2024



New Enrollments + Active Enrollments from previous program year

## Youth Participating in Paid Work Experience

July 1, 2024 to September 30, 2024



<sup>&</sup>lt;sup>1</sup> Youth Opportunity Center is operated by California Family Life Center

<sup>&</sup>lt;sup>2</sup> Youth Opportunity Center is operated by Equus Workforce Solutions

## Jobs, Trainings and