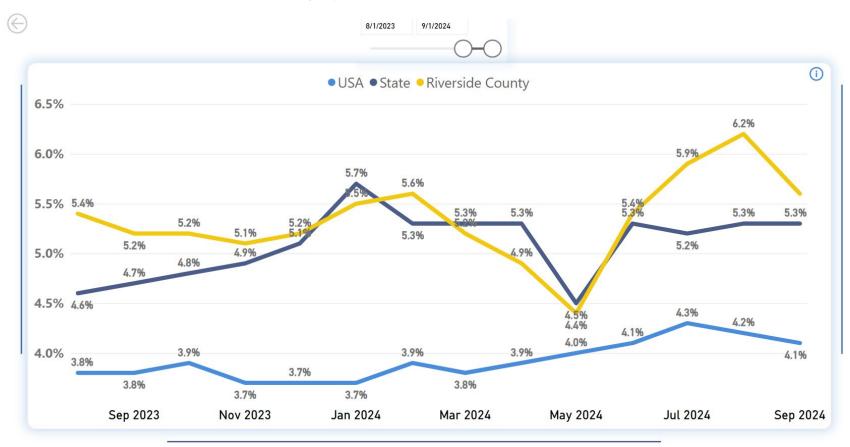

ceHelp@Rivco.org

## Participants Receiving Vocational Training - July 1, 2024 through September 30, 2024



## Participants Receiving On-the-Job Training - July 1, 2024 through September 30, 2024



#### Youth Participants Receiving Services by Location

July 1, 2024 to September 30, 2024



New Enrollments + Active Enrollments from previous program year

## Youth Participating in Paid Work Experience

July 1, 2024 to September 30, 2024



<sup>&</sup>lt;sup>1</sup> Youth Opportunity Center is operated by California Family Life Center

<sup>&</sup>lt;sup>2</sup> Youth Opportunity Center is operated by Equus Workforce Solutions

## Jobs, Trainings and Business Assistance -- Previous 12 Months









RivcoWorkforce.org WorkforceHelp@Rivco.org

## Unemployment Rates -- Previous 12 Months