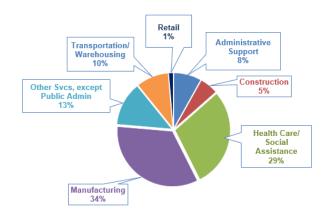

## Participants Receiving Vocational Training - July 1, 2024 through September 30, 2024