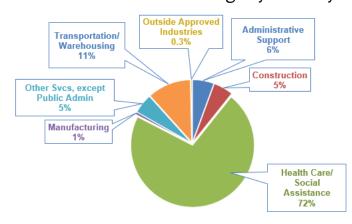

# Riverside County Workforce Development DATA DASHBOARD



PROGRAM YEAR TO DATE AS OF SEPTEMBER 2024

July 2024 to September 2024

### Number of Visits, Emails, and Calls by AJCC



## **Vocational Trainings by Industry**



## Adults Enrolled by AJCC



### On-The-Job Trainings by Industry



RivcoWorkforce.org WorkforceHelp@Rivco.org

## Participants Receiving Vocational Training - July 1, 2024 through September 30, 2024



## Participants Receiving On-the-Job Training - July 1, 2024 through September 30, 2024



#### Youth Participants Receiving Services by Location

July 1, 2024 to September 30, 2024



New Enrollments + Active Enrollments from previous program year

## Youth Participating in Paid Work Experience

July 1, 2024 to September 30, 2024



<sup>&</sup>lt;sup>1</sup> Youth Opportunity Center is operated by California Family Life Center

<sup>&</sup>lt;sup>2</sup> Youth Opportunity Center is operated by Equus Workforce Solutions

## Jobs, Trainings and Business Assistance -- Previous 12 Months