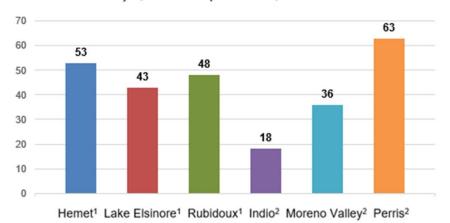

#### Youth Participants Receiving Services by Location

July 1, 2024 to September 30, 2024

New Enrollments + Active Enrollments from previous program year