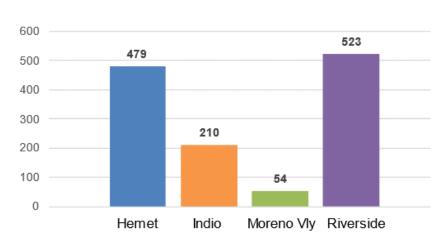

# Riverside County Workforce Development DATA DASHBOARD



PROGRAM YEAR TO DATE AS OF SEPTEMBER 2024

July 2024 to September 2024

### Number of Visits, Emails, and Calls by AJCC



## **Vocational Trainings by Industry**



## Adults Enrolled by AJCC



### On-The-Job Trainings by Industry



RivcoWorkforce.org WorkforceHelp@Rivco.org

## Participants Receiving Vocational Training - July 1, 2024 through September 30, 2024



## Participants Receiving On-the-Job Training - July 1, 2024 through September 30, 2024



#### Youth Participants Receiving Services by Location

July 1, 2024 to September 30, 2024



New Enrollments + Active Enrollments from previous program year

## Youth Participating in Paid Work Experience

July 1, 2024 to September 30, 2024



<sup>&</sup>lt;sup>1</sup> Youth Opportunity Center is operated by California Family Life Center

<sup>&</sup>lt;sup>2</sup> Youth Opportunity Center is operated by Equus Workforce Solutions

## Jobs, Trainings and Business Assistance -- Previous 12 Months









RivcoWorkforce.org Wo