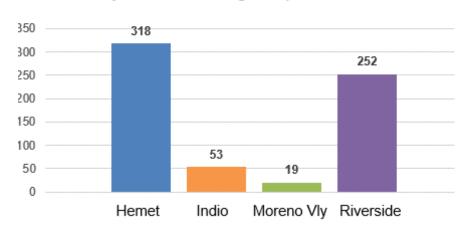

# Riverside County Workforce Development DATA DASHBOARD



PROGRAM YEAR TO DATE AS OF SEPTEMBER 2024

July 2024 to September 2024

### Number of Visits, Emails, and Calls by AJCC



## **Vocational Trainings by Industry**



## Adults Enrolled by AJCC



### On-The-Job Trainings by Industry



RivcoWorkforce.org WorkforceHelp@Rivco.org

## Participants Receiving Vocational Training - July 1, 2024 through September 30, 2024



## Participants Receiving On-the-Job Training - July 1, 2024 through September 30, 2024



#### Youth Participants Receiving Services by Location

July 1, 2024 to September 30, 2024



New Enrollments + Active Enrollments from previous program year

## Youth Participating in Paid Work Experience

July 1, 2024 to September 30, 2024



<sup>&</sup>lt;sup>1</sup> Youth Opportunity Center is operated by California Family Life Center

<sup>&</sup>lt;sup>2</sup> Youth Opportunity Center is operated by Equus Workforce Solutions

## Jobs, Trainings and Business Assistance -- Previous 12 Months









RivcoWorkforce.org WorkforceHelp@Rivco.org

## Unemployment Rates -- Previous 12 Months