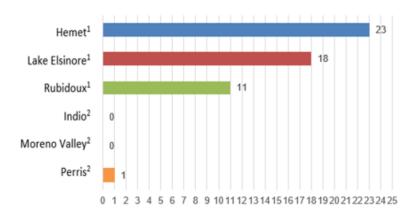

## Youth Participating in Paid Work Experience

July 1, 2024 to September 30, 2024

<sup>&</sup>lt;sup>1</sup> Youth Opportunity Center is operated by California Family Life Center

<sup>&</sup>lt;sup>2</sup> Youth Opportunity Center is operated by Equus Workforce Solutions