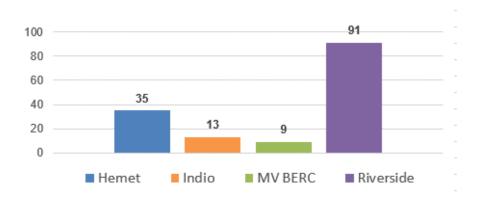

## Participants Receiving On-the-Job Training - July 1, 2024 through September 30, 2024